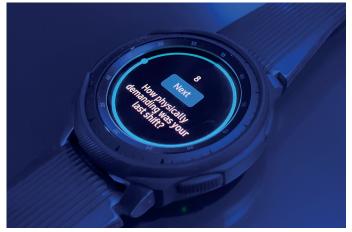

#### **Features**

- Automatic participant biometric data collection, monitoring and presentation
- Built in support for sleep pattern analysis and management
- Meal recording
- Multiple data set views and analysis supported by role authentication and filtering
- Participant centric interface to increase engagement and
- Alerting on vital data trends
- Customisable participant surveys
- Participant alerting on wearable periphery
- Automatic collection of environmental conditions
- Personal data security and integrity
- Public/Private cloud hosted or completely private network ICT hosting available.