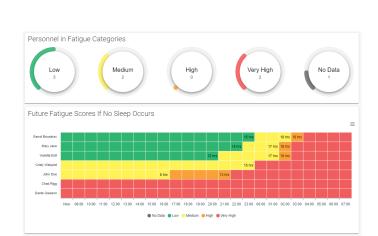

#### **Features**

- Automatic participant biometric data collection, monitoring and presentation
- Built in support for sleep pattern analysis and management
- Meal recording
- Multiple data set views and analysis supported by role authentication and filtering
- Participant centric interface to increase engagement and
- Alerting on vital data trends
- Customisable participant surveys
- Participant alerting on wearable periphery
- Automatic collection of environmental conditions
- Personal data security and integrity
- Public/Private cloud hosted or completely private network ICT hosting available.