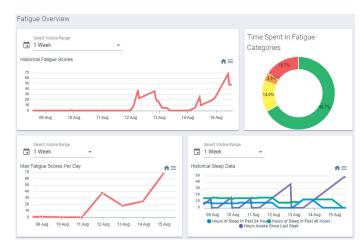

#### **Features**

- Automatic participant biometric data collection, monitoring and presentation
- Built in support for sleep pattern analysis and management
- Meal recording
- Multiple data set views and analysis supported by role authentication and filtering
- Participant centric interface to increase engagement and
- Alerting on vital data trends
- Customisable participant surveys
- Participant alerting on wearable periphery
- Automatic collection of environmental conditions
- Personal data security and integrity
- Public/Private cloud hosted or completely private network ICT hosting available.